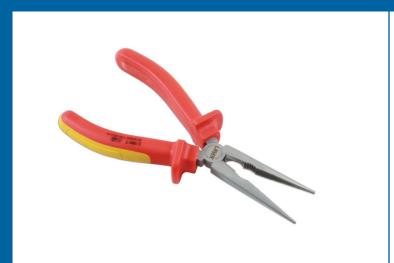

## **Insulated Long Nose Pliers 200mm**

Insulated long nose pliers, part of a wide range of insulated tools from Laser, manufactured from chrome vanadium with satin finish, with high voltage safety grip handles. VDE and IEC60900 certified.

## **Additional Information**

- Length: 200mm; jaw opening: 82mm.
- Insulated pliers suitable for use on live circuits up to 1000V AC or 1500V DC.
- · Two colour VDE insulated handles with slip guards.